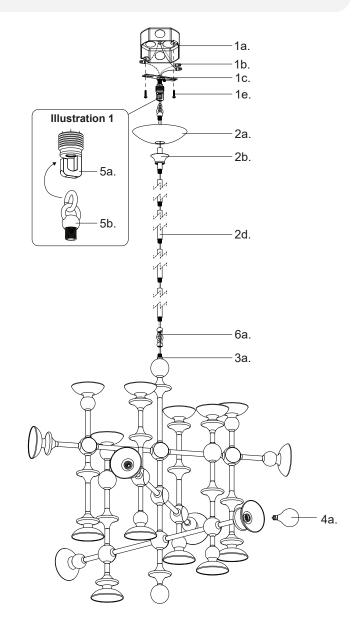

## Step 2

Remove the mounting plate (1c) from within the canopy (2a) by loosening canopy cover (2b).

## Step 3

Attach mounting plate (1c) to electrical junction box (1a) using junction box screws provided (1e) in hardware package.

## Step 4

Attach top rod connector (5b) to screw collar (5a) and bottom rod connector (6a) to fixture (3a). Determine hanging height of fixture by securing rods (2d) to top rod connector (5b) and bottom rod connector (6a) after feeding fixture wires through rods.

#### Step 5

Make proper electrical connections (black to hot "L", white to neutral "N", ground to "GND") with wire nuts (1b) provided in hardware package.

#### Step 6

Attach canopy (2a) to mounting plate (1c) by threading canopy cover (2b) onto screw collar (5a).

## Step 7

Install the recommended lamp (4a) (not provided) (referred on the socket label for maximum wattage and type) to fixture socket.

You are now ready to enjoy your fixture.

P: 1.855.855.8926

CANADA: 19054 28th Avenue Surrey - BC V3Z 6M3 USA: 3035 E. Lone Mountain Rd - Las Vegas, NV, 89081 www.aloralighting.com